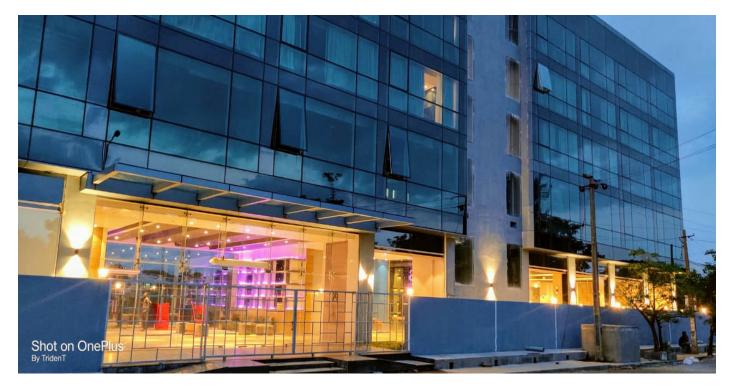

# Svenska Design Hotel, APIIC IP, Ramanayyapeta, Kakinada, A.P.

Accommodation 90 Rooms, 5-star Hotel (Superior Double, Twin & Luxury Suites) - 350-700 sq. ft.

Room AmenitiesSlumberland Heavenly Bed from the USA with 300-threadcount linen<br/>RO water supply across the property | Top-end bathroom amenities | Fluffy towels<br/>43" Ultra-HD 4K LED TV with full range of DTH and OTT channels | Work-desk Area<br/>Tea-Coffee Maker | 2 Bottles RO Water | Telephone with Conferencing<br/>Free Hi-speed Wi-Fi Internet | In-Room Electronic Safe | Fully-stocked Minibar<br/>Private Butler Service | Bathroom with Walk-in Shower | Iron & Ironing Board