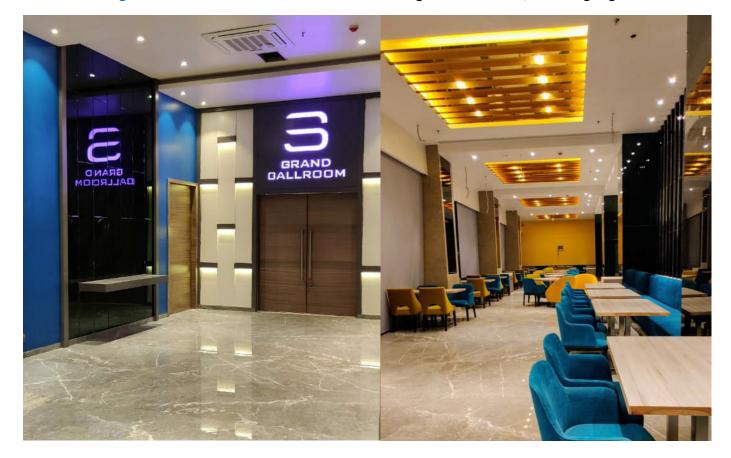

### Dining

Mesa Café All Day Dining Multi-Cuisine Restaurant with Wood-fired Oven Global Buffet Restaurant & Bar with 50+ multi-cuisine delights Miro Lounge Bar offering exotic cocktails, Indian and Foreign Liquor Sky Lounge Resto-Bar on Rooftop with Infinity Pool and stunning views

### MICE

Grand Ballroom accommodating up to 500pax (double-height AC + al-fresco area) Miro Banquets accommodating up to 100 pax (air-conditioned, on first floor) Board Rooms (3 nos.) accommodating 12 pax each (double-height, air-conditioned) Sky Banquets Al-fresco Party Area accommodating 200 pax (under the stars)