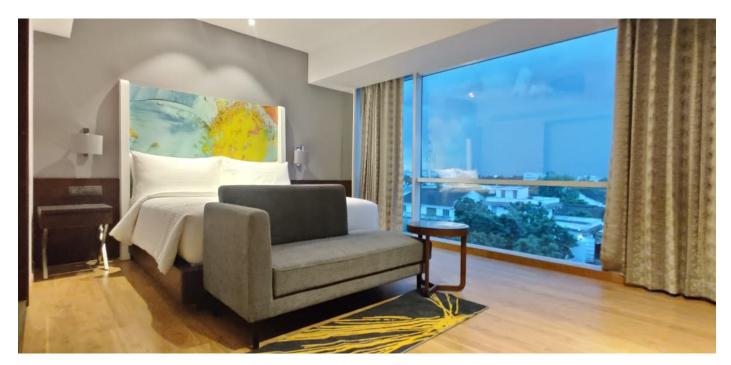

# Svenska Design Hotel, APIIC IP, Ramanayyapeta, Kakinada, A.P.

Accommodation 90 Rooms, 5-star Hotel (Superior Double, Twin & Luxury Suites) - 350-700 sq. ft.

Room AmenitiesSlumberland Heavenly Bed from the USA with 300-threadcount linen<br/>RO water supply across the property | Top-end bathroom amenities | Fluffy towels<br/>43" Ultra-HD 4K LED TV with full range of DTH and OTT channels | Work-desk Area<br/>Tea-Coffee Maker | 2 Bottles RO Water | Telephone with Conferencing<br/>Free Hi-speed Wi-Fi Internet | In-Room Electronic Safe | Fully-stocked Minibar<br/>Private Butler Service | Bathroom with Walk-in Shower | Iron & Ironing Board