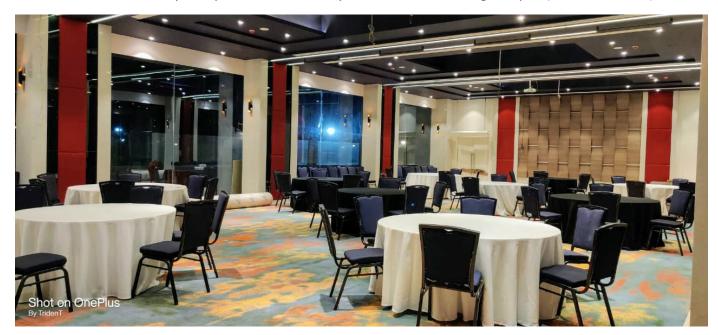

### MICE

Grand Ballroom accommodating up to 500pax (double-height AC + al-fresco area) Miro Banquets accommodating up to 100 pax (air-conditioned, on first floor) Board Rooms (3 nos.) accommodating 12 pax each (double-height, air-conditioned) Sky Banquets Al-fresco Party Area accommodating 200 pax (under the stars)