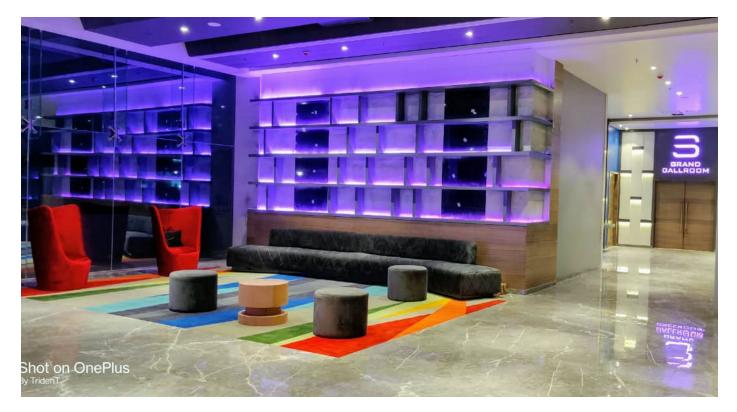

### MICE

Grand Ballroom accommodating up to 500pax (double-height AC + al-fresco area) Miro Banquets accommodating up to 100 pax (air-conditioned, on first floor) Board Rooms (3 nos.) accommodating 12 pax each (double-height, air-conditioned) Sky Banquets Al-fresco Party Area accommodating 200 pax (under the stars)