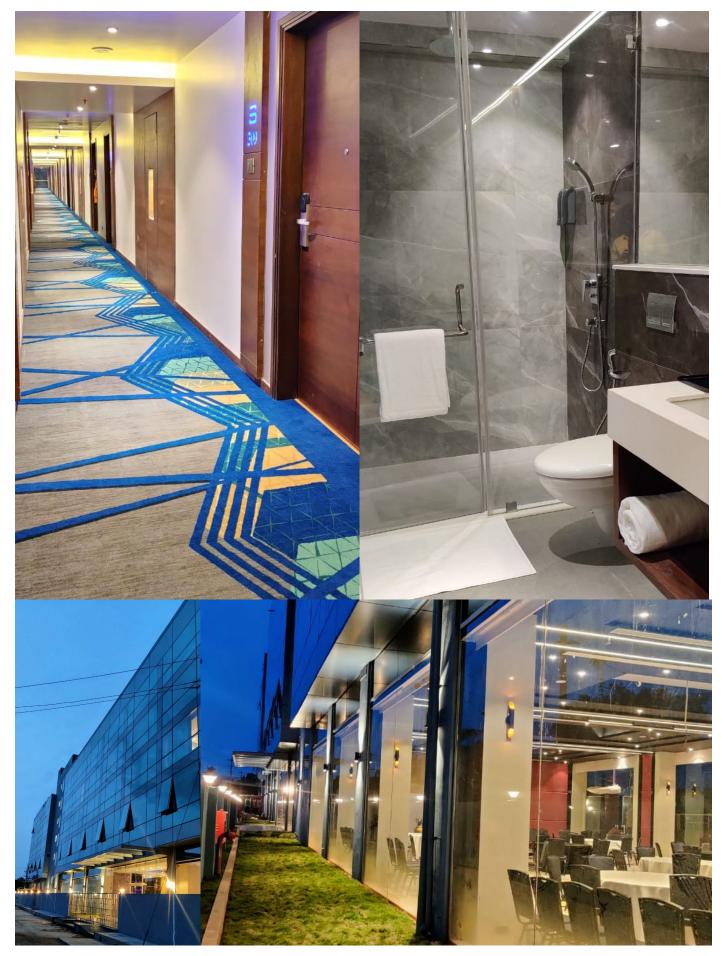

# Svenska Design Hotel, APIIC IP, Ramanayyapeta, Kakinada, A.P.

Accommodation 90 Rooms, 5-star Hotel (Superior Double, Twin & Luxury Suites) - 350-700 sq. ft.

Room AmenitiesSlumberland Heavenly Bed from the USA with 300-threadcount linen<br/>RO water supply across the property | Top-end bathroom amenities | Fluffy towels<br/>43" Ultra-HD 4K LED TV with full range of DTH and OTT channels | Work-desk Area<br/>Tea-Coffee Maker | 2 Bottles RO Water | Telephone with Conferencing<br/>Free Hi-speed Wi-Fi Internet | In-Room Electronic Safe | Fully-stocked Minibar<br/>Private Butler Service | Bathroom with Walk-in Shower | Iron & Ironing Board